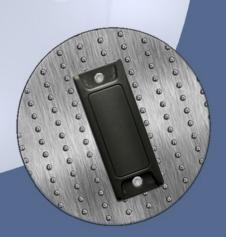

## UHF On Metal

UHF On Metal is a UHF Gen 2 RFID Tag designed to be mounted on metal. Its plastic case ensures strong impact resistance and high performance levels also when fixed on plastic and wood.

UHF On Metal features NXP G2XM chip with 96 bit EPC memory and 31 x 79 x 9.5 mm format. It can be provided with other chips on request.

UHF On Metal is well suited for industrial, outdoor asset tracking, metallic and planar surfaces, waste containers, metal boxes for industry, containers, asset generally, shelves, waste bin, etc.