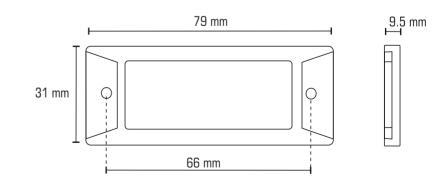

## Technical:

| ZO 234.7X11                                           |
|-------------------------------------------------------|
| NXP G2XM (standard),NXP G2XL,<br>NXP UCODEHSL, EM4324 |
| 868 ÷ 960 MHz                                         |
| EPC Class 1 Gen2 - ISO 18000-6C                       |
| up to 5,5 m                                           |
| ABS                                                   |
| 96 bit                                                |
| Rugged, for metallic surfaces                         |
| 4mm holes (for screws or rivets)                      |
| -20 °C ÷ +60 °C                                       |
| 79 x 31 x 9.5 mm (L x W x H)                          |
| 25 g                                                  |
|                                                       |

## UHF On Metal

UHF On Metal is a UHF Gen 2 RFID Tag designed to be mounted on metal. Its plastic case ensures strong impact resistance and high performance levels also when fixed on plastic and wood.

UHF On Metal features NXP G2XM chip with 96 bit EPC memory and 31 x 79 x 9.5 mm format. It can be provided with other chips on request.