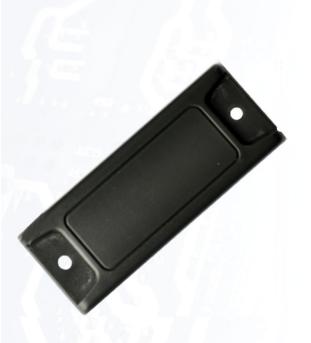

## UHF On Metal

UHF On Metal is a UHF Gen 2 RFID Tag designed to be mounted on metal. Its plastic case ensures strong impact resistance and high performance levels also when fixed on plastic and wood.

UHF On Metal features NXP G2XM chip with 96 bit EPC memory and 31 x 79 x 9.5 mm format. It can be provided with other chips on request.